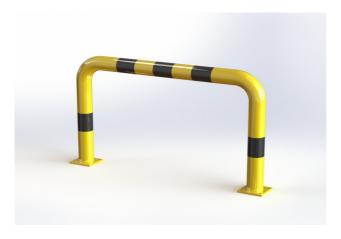

#### **PROPERTIES:**

Material: steel

Colour: yellow / reflective black

Handling equipment: electric pallet jack

Impact resistance: increased

**Diameter:** 76 mm **Length:** 1000 mm **Height:** 600 mm

**Foot dimension:**  $120 \times 120 \times 10 \text{ mm}$ 

Wall thickness: 3 mm

Weight: 13 kg

Surface treatment: powder paint

Suitable use: indoor and outdoor areas

### PRODUCT DESCRIPTION:

Straight arched barrier is made of S235 steel. Surface treatment is solved with powder paint. Yellow traffic colour RAL1023 increases the visibility of the barrier and warns of obstacles, which contributes to greater safety. The steel feet of the barrier are made of 10 mm thick sheets. Fixing holes  $\emptyset$  14 mm. The barrier has black reflective stripes.